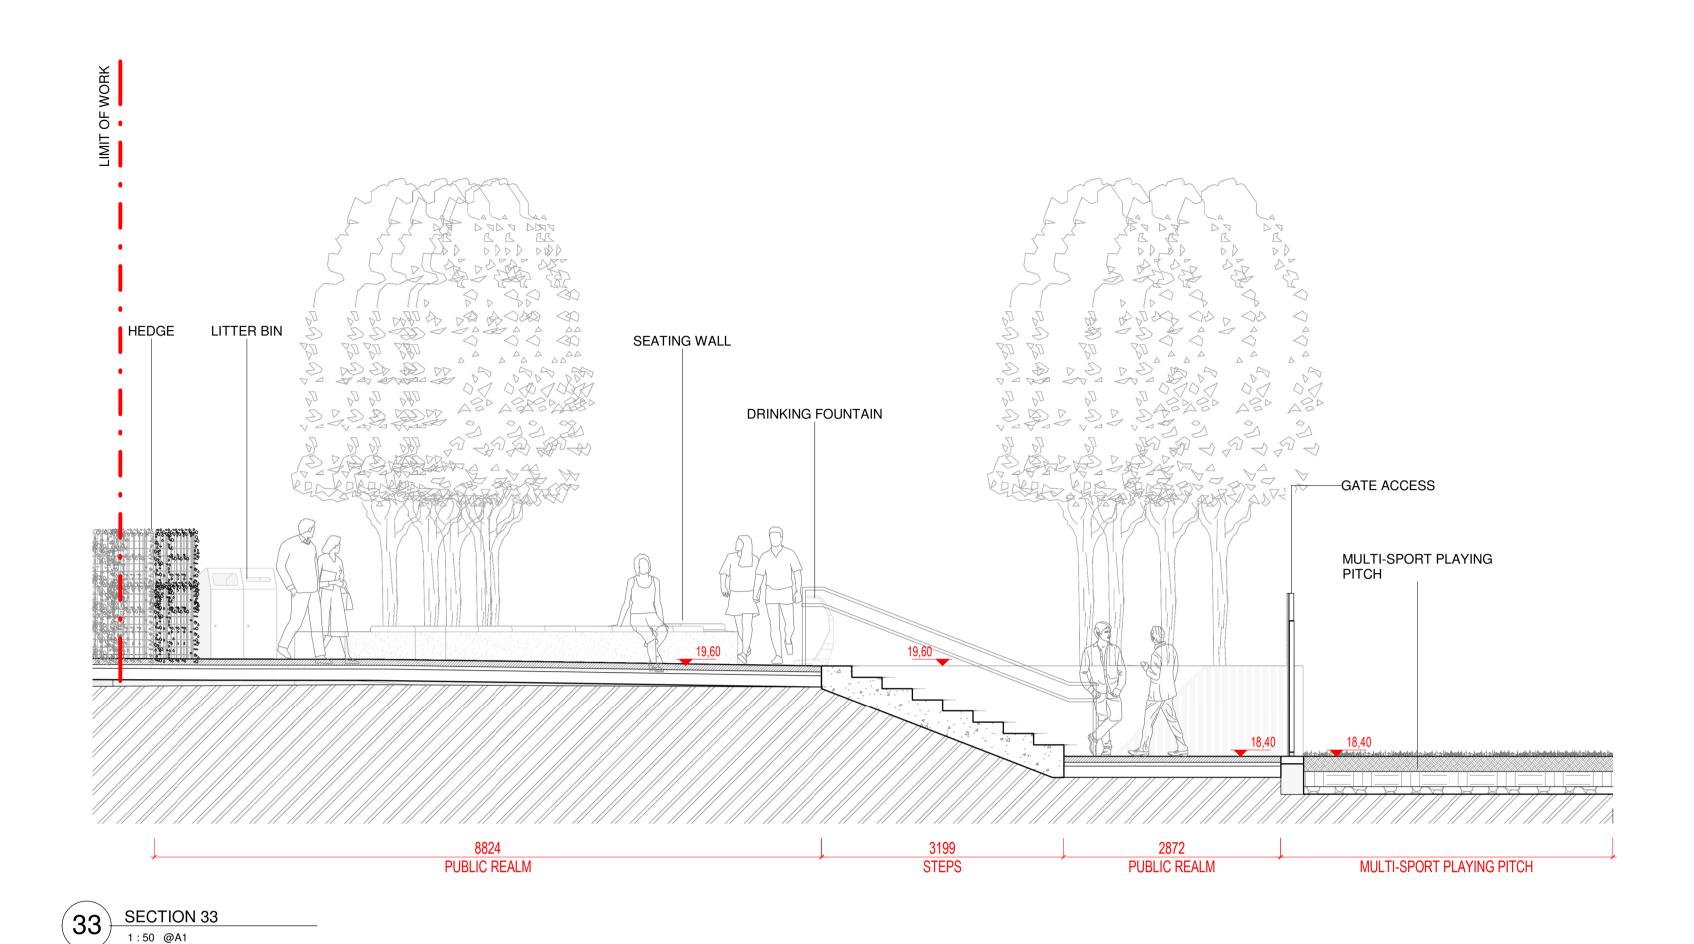

HIGH QUALITY PAVING NEW FENCE\_ H = 1100 MM -SEATING WALL BIKE STAND-MULTI-SPORT PLAYING PITCH 3639 PUBLIC REALM 8358 PLANTING 7599 PUBLIC REALM

MULTI SPORT PLAYING PITCH

1:50 @A1

ALL DIMENSIONS TO BE CHECKED ON SITE
NO DIMENSIONS TO BE SCALED FROM THIS DRAWING
THIS DRAWING IS TO BE READ IN CONJUNCTION WITH
RELEVANT CONSULTANTS DRAWINGS
NO PART OF THIS DOCUMENT MAY BE RE-PRODUCED OR
TRANSMITTED IN ANY FORM OR STORED IN ANY RETRIEVAL
SYSTEM OF ANY NATURE WITHOUT THE WRITTEN PERMISSION
OF THE LANDSCAPE ARCHITECT AS COPYRIGHT HOLDER EXCEPT
AS AGREED FOR USE ON THE PROJECT FOR WHICH THE
DOCUMENT WAS ORIGINALLY ISSUED.
FOR DRAWING INDEX, GENERAL NOTES, REFER TO
DWG L1-001